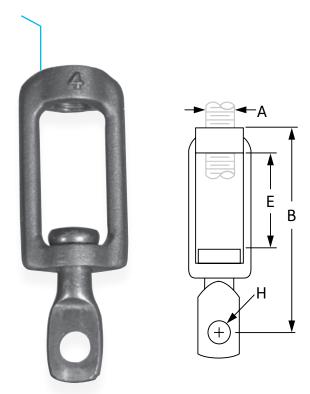

## Turnbuckle Adjuster **Fig. 114**

Size Range: ¼" through ¾"
Material: Malleable Iron

Finish: Plain

**Installation:** Normally used with split pipe ring, Fig. 108, see page 30.

Approvals: Complies with Federal Specification A-A-1192A (Type 15), WW-H-171-E (Type 15), ANSI/MSS SP-69 and MSS SP-58 (Type 15).

Maximum Temperature: 450° F Features:

- An economical and simple means of obtaining vertical adjustment and flexibility at the pipe connection.
- · Permits adjustment after pipe is in place.

Ordering: Specify rod size, figure number and name.

| Fig. 114: Dimensions (in) • Loads (lbs) • Weight (lbs) |          |        |                   |                                 |       |  |
|--------------------------------------------------------|----------|--------|-------------------|---------------------------------|-------|--|
| Rod Size A                                             | Max Load | Weight | В                 | E                               | Н     |  |
| 1/4                                                    | 230      | 0.09   | 21/2              | 11/4                            | 7/32  |  |
| 3/8                                                    | 730      | 0.28   | 37//8             | 17/8                            | 13/32 |  |
| 1/2                                                    |          | 0.31   |                   | 1 <sup>13</sup> / <sub>16</sub> |       |  |
| 5/8                                                    |          | 0.72   | 4 <sup>7</sup> /8 | 25/16                           | 1/2   |  |
| 3/4                                                    | 860      | 0.70   |                   |                                 | 9/16  |  |